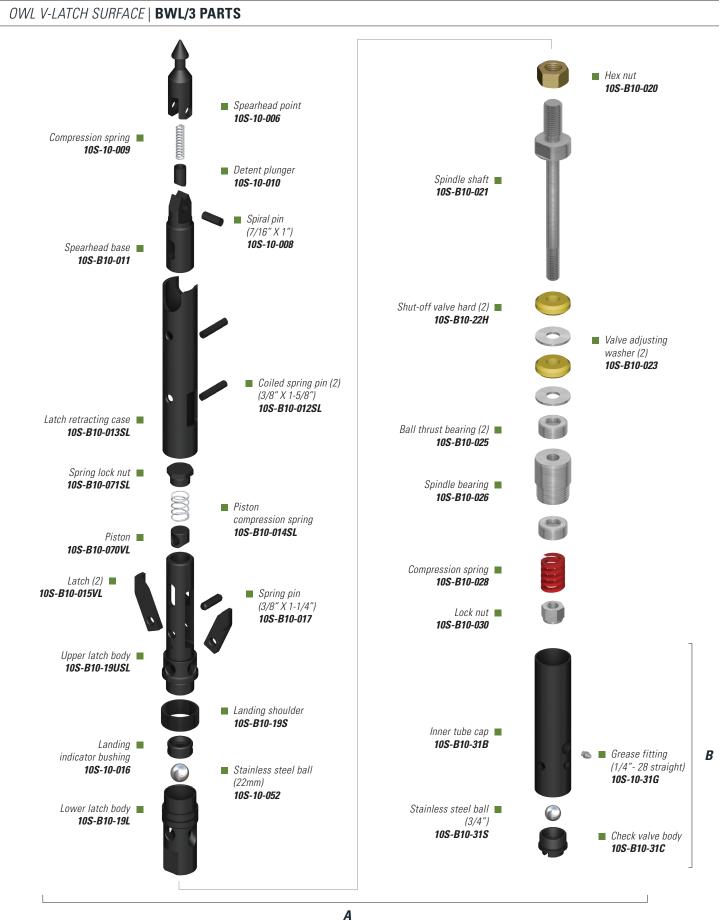

|   | DESCRIPTION                                 | PART NUMBER   |
|---|---------------------------------------------|---------------|
|   | Spearhead point                             | 10S-10-006    |
|   | Compression spring                          | 10S-10-009    |
|   | Detent plunger                              | 10S-10-010    |
|   | Spiral pin 7/16" X 1"                       | 10S-10-008    |
|   | Spearhead base                              | 10S-B10-011   |
|   | Coiled spring pin 3/8" X 1-5/8" (2)         | 10S-B10-012SL |
|   | Latch retracting case                       | 10S-B10-013SL |
|   | Spring lock nut                             | 10S-B10-071SL |
|   | Piston compression spring                   | 10S-B10-014SL |
|   | Piston                                      | 10S-B10-070VL |
|   | Latch (2)                                   | 10S-B10-015VL |
|   | Spring pin 3/8" X 1-1/4"                    | 10S-B10-017   |
|   | Upper latch body                            | 10S-B10-19USL |
|   | Landing shoulder                            | 10S-B10-19S   |
|   | Landing indicator bushing                   | 10S-10-016    |
|   | Stainless steel ball 22mm                   | 10S-10-052    |
|   | Lower latch body                            | 10S-B10-19L   |
|   | Hex nut                                     | 10S-B10-020   |
|   | Spindle shaft                               | 10S-B10-021   |
|   | <ol> <li>Shut-off valve hard (2)</li> </ol> | 10S-B10-22H   |
|   | Valve adjusting washer (2)                  | 10S-B10-023   |
|   | Ball thrust bearing (2)                     | 10S-B10-025   |
|   | Spindle bearing                             | 10S-B10-026   |
|   | Compression spring                          | 10S-B10-028   |
| _ | Lock nut                                    | 10S-B10-030   |
| B | Inner tube cap                              | 10S-B10-31B   |
|   | Grease fitting 1/4" - 28 straight           | 10S-10-31G    |
|   | Stainless steel ball 3/4"                   | 10S-B10-31S   |
|   | Check valve body                            | 10S-B10-31C   |
|   |                                             |               |

1 Optional shut-off valves (soft) are also available. Please use the following part number 10S-B10-22S to place an order.

A