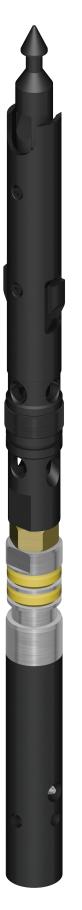

## OWL V-LATCH SURFACE HEAD ASSEMBLY | BWL/3

| ASSEMBLIES | DESCRIPTION                     | PART NUMBER   | WEIGHT |      |
|------------|---------------------------------|---------------|--------|------|
|            |                                 |               | lb     | kg   |
| А          | Head assy BWL/3 OWL V-L         | 10S-B10-005VL | 12.56  | 5.70 |
| В          | Inner tube cap assy BWL/3/U OWL | 10S-B10-031   | 1.94   | 0.88 |

## OWL V-LATCH SURFACE HEAD ASSEMBLY

А