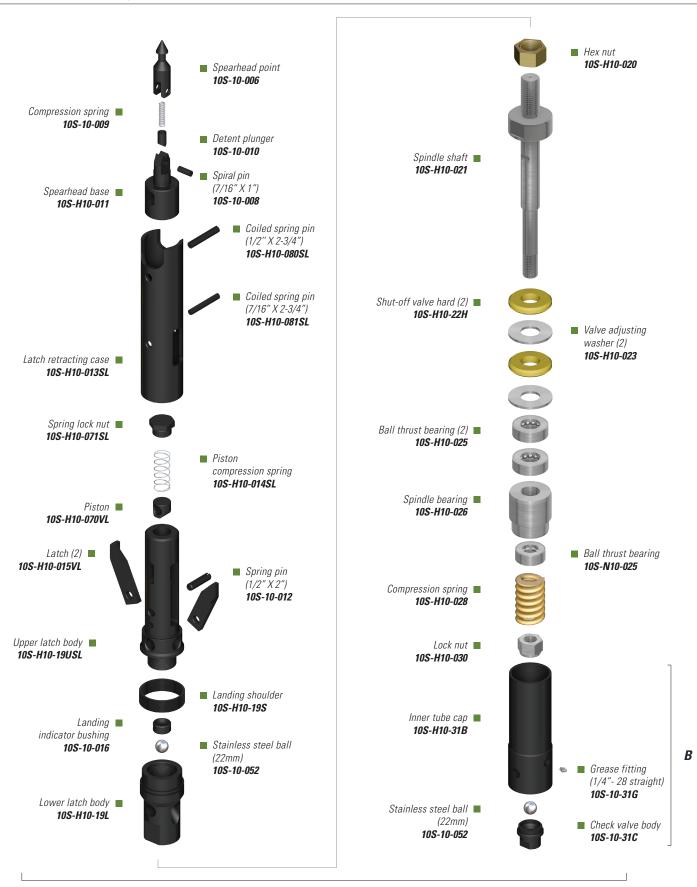

| DESCRIPTION                      | PART NUMBER   |  |
|----------------------------------|---------------|--|
| Spearhead point                  | 10S-10-006    |  |
| Compression spring               | 10S-10-009    |  |
| Detent plunger                   | 10S-10-010    |  |
| Spiral pin 7/16" X 1"            | 10S-10-008    |  |
| Spearhead base                   | 10S-H10-011   |  |
| Coiled spring pin 1/2" X 2-3/4"  | 10S-H10-080SL |  |
| Coiled spring pin 7/16" X 2-3/4" | 10S-H10-081SL |  |
| Latch retracting case            | 10S-H10-013SL |  |
| Spring lock nut                  | 10S-H10-071SL |  |
| Piston compression spring        | 10S-H10-014SL |  |
| Piston                           | 10S-H10-070VL |  |
| Latch (2)                        | 10S-H10-015VL |  |
| Spring pin 1/2" X 2"             | 10S-10-012    |  |
| Upper latch body                 | 10S-H10-19USL |  |
| Landing shoulder                 | 10S-H10-19S   |  |
| Landing indicator bushing        | 10S-10-016    |  |
| Stainless steel ball 22mm        | 10S-10-052    |  |
| Lower latch body                 | 10S-H10-19L   |  |
| Hex nut                          | 10S-H10-020   |  |
| Spindle shaft                    | 10S-H10-021   |  |
| 1 Shut-off valve hard (2)        | 10S-H10-22H   |  |
| Valve adjusting washer (2)       | 10S-H10-023   |  |
| Ball thrust bearing (2)          | 10S-H10-025   |  |
| Spindle bearing                  | 10S-H10-026   |  |
| Ball thrust bearing              | 10S-N10-025   |  |
| Compression spring               | 10S-H10-028   |  |
| Lock nut                         | 10S-H10-030   |  |
| Inner tube cap                   | 10S-H10-31B   |  |
| Grease fitting 1/4"- 28 straight | 10S-10-31G    |  |
| Stainless steel ball 22mm        | 10S-10-052    |  |
| Check valve body                 | 10S-10-31C    |  |

Optional shut-off valves (soft) are also available. Please use the following part number 10S-H10-22S to place an order.

A

## OWL V-LATCH SURFACE | HWL/3 PARTS