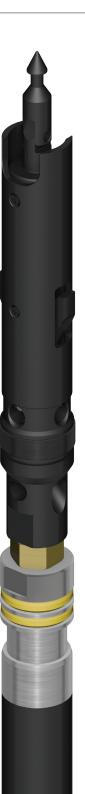

| ASSEMBLIES | DESCRIPTION                     | PART NUMBER   | WEIGHT |       |
|------------|---------------------------------|---------------|--------|-------|
|            |                                 |               | lb     | kg    |
| А          | Head assy HWL/3 OWL             | 10S-H10-005VL | 44.09  | 20.00 |
| В          | Inner tube cap assy HWL/3/U OWL | 10S-H10-031   | 5.78   | 2.62  |