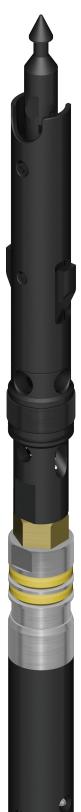

| ASSEMBLIES | DESCRIPTION                     | PART NUMBER   | WEIGHT |       |
|------------|---------------------------------|---------------|--------|-------|
|            |                                 |               | lb     | kg    |
| А          | Head assy NWL/3 OWL V-L         | 10S-N10-005VL | 22.04  | 10.00 |
| В          | Inner tube cap assy NWL/3/U OWL | 10S-N10-031   | 3.08   | 1.40  |