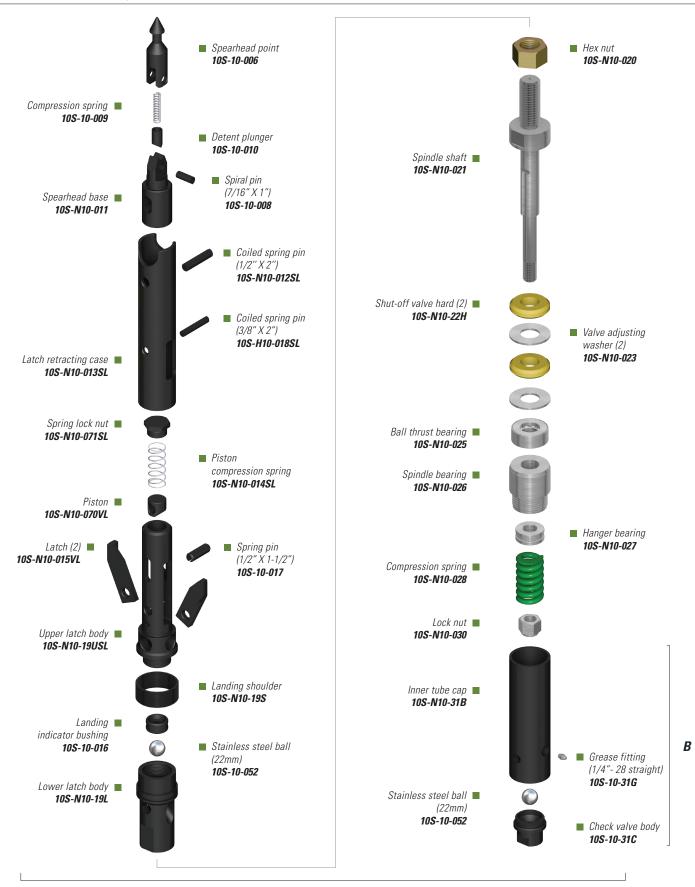

|                          | DESCRIPTION                      | PART NUMBER   |
|--------------------------|----------------------------------|---------------|
|                          | Spearhead point                  | 10S-10-006    |
| Compression spring       |                                  | 10S-10-009    |
|                          | Detent plunger                   | 10S-10-010    |
| Spiral pin 7/16" X 1"    |                                  | 10S-10-008    |
|                          | Spearhead base                   | 10S-N10-011   |
|                          | Coiled spring pin 1/2" X 2"      | 10S-N10-012SL |
|                          | Coiled spring pin 3/8" X 2"      | 10S-H10-018SL |
|                          | Latch retracting case            | 10S-N10-013SL |
|                          | Spring lock nut                  | 10S-N10-071SL |
|                          | Piston compression spring        | 10S-N10-014SL |
|                          | Piston                           | 10S-N10-070VL |
|                          | Latch (2)                        | 10S-N10-015VL |
| Spring pin 1/2" X 1-1/2" |                                  | 10S-10-017    |
| Upper latch body         |                                  | 10S-N10-19USL |
|                          | Landing shoulder                 | 10S-N10-19S   |
|                          | Landing indicator bushing        | 10S-10-016    |
|                          | Stainless steel ball 22mm        | 10S-10-052    |
|                          | Lower latch body                 | 10S-N10-19L   |
|                          | Hex nut                          | 10S-N10-020   |
|                          | Spindle shaft                    | 10S-N10-021   |
|                          | 1 Shut-off valve hard (2)        | 10S-N10-22H   |
|                          | Valve adjusting washer (2)       | 10S-N10-023   |
|                          | Ball thrust bearing              | 10S-N10-025   |
|                          | Spindle bearing                  | 10S-N10-026   |
|                          | Hanger bearing                   | 10S-N10-027   |
|                          | Compression spring               | 10S-N10-028   |
| _                        | Lock nut                         | 10S-N10-030   |
|                          | Inner tube cap                   | 10S-N10-31B   |
|                          | Grease fitting 1/4"- 28 straight | 10S-10-31G    |
| В                        | Stainless steel ball 22mm        | 10S-10-052    |
|                          | Check valve body                 | 10S-10-31C    |

1

 ${\it Optional shut-off valves (soft) are also available. Please use the following part number 10S-N10-22S to place an order.}$ 

A

## OWL V-LATCH SURFACE | NWL/3 PARTS