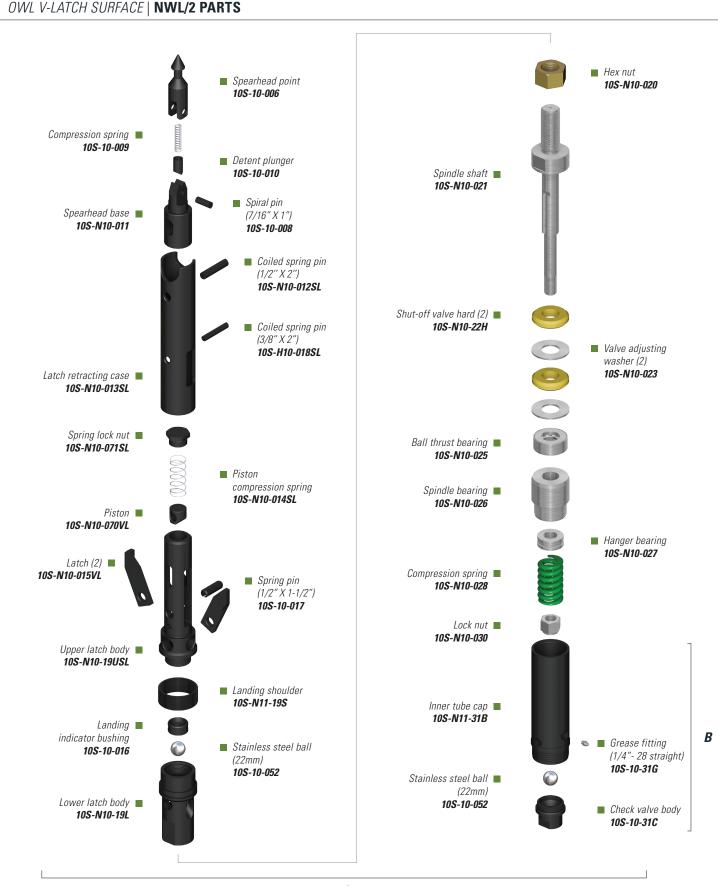

| DESCRIPTION                                 | PART NUMBER   |
|---------------------------------------------|---------------|
| Spearhead point                             | 10S-10-006    |
| Compression spring                          | 10S-10-009    |
| Detent plunger                              | 10S-10-010    |
| Spiral pin 7/16" X 1"                       | 10S-10-008    |
| Spearhead base                              | 10S-N10-011   |
| Coiled spring pin 1/2" X 2"                 | 10S-N10-012SL |
| Coiled spring pin 3/8" X 2"                 | 10S-H10-018SL |
| Latch retracting case                       | 10S-N10-013SL |
| Spring lock nut                             | 10S-N10-071SL |
| Piston compression spring                   | 10S-N10-014SL |
| Piston                                      | 10S-N10-070VL |
| Latch (2)                                   | 10S-N10-015VL |
| Spring pin 1/2" X 1-1/2"                    | 10S-10-017    |
| Upper latch body                            | 10S-N10-19USL |
| Landing shoulder                            | 10S-N11-19S   |
| Landing indicator bushing                   | 10S-10-016    |
| Stainless steel ball 22mm                   | 10S-10-052    |
| Lower latch body                            | 10S-N10-19L   |
| Hex nut                                     | 10S-N10-020   |
| Spindle shaft                               | 10S-N10-021   |
| <ol> <li>Shut-off valve hard (2)</li> </ol> | 10S-N10-22H   |
| Valve adjusting washer (2)                  | 10S-N10-023   |
| Ball thrust bearing                         | 10S-N10-025   |
| Spindle bearing                             | 10S-N10-026   |
| Hanger bearing                              | 10S-N10-027   |
| Compression spring                          | 10S-N10-028   |
| Lock nut                                    | 10S-N10-030   |
| Inner tube cap                              | 10S-N11-31B   |
| Grease fitting 1/4"- 28 straight            | 10S-10-31G    |
| B Stainless steel ball 22mm                 | 10S-10-052    |
| Check valve body                            | 10S-10-31C    |
|                                             |               |

1 Optional shut-off valves (soft) are also available. Please use the following part number 10S-N10-22S to place an order.

A