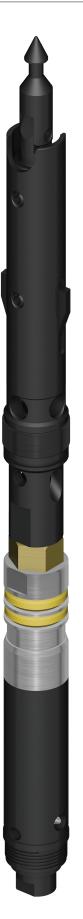

## OWL V-LATCH SURFACE HEAD ASSEMBLY | NWL/2

| ASSEMBLIES | DESCRIPTION                     | PART NUMBER   | <b>WEI</b><br>Ib | <b>GHT</b><br>kg |
|------------|---------------------------------|---------------|------------------|------------------|
| А          | Head assy NWL/2 OWL V-L         | 10S-N11-005VL | 22.04            | 10.00            |
| В          | Inner tube cap assy NWL2/2U OWL | 10S-N11-031   | 3.44             | 1.56             |