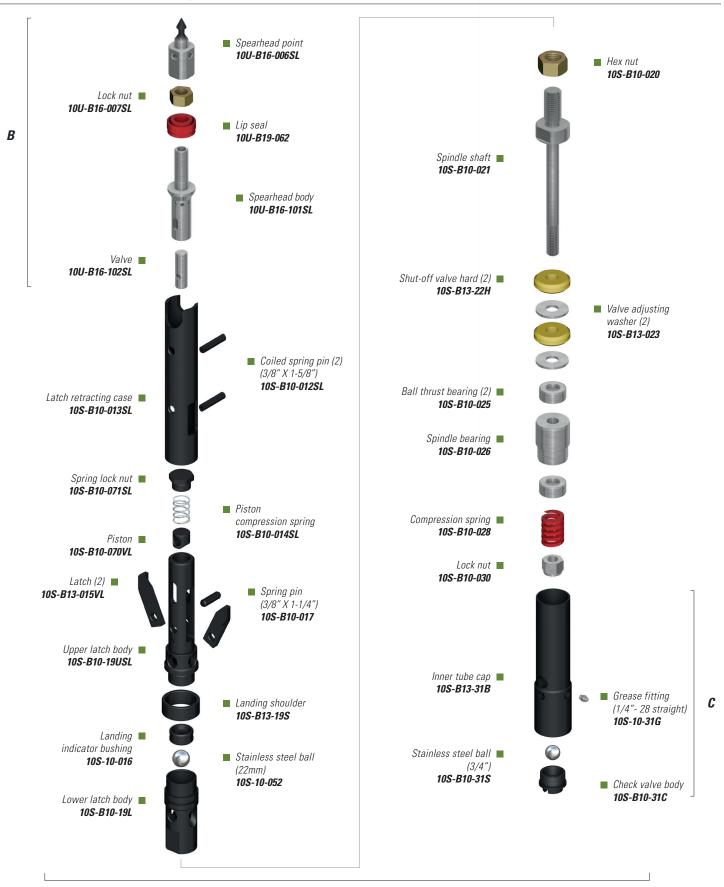

|          | DESCRIPTION                         | PART NUMBER   |
|----------|-------------------------------------|---------------|
| В        | Spearhead point                     | 10U-B16-006SL |
|          | Lock nut                            | 10U-B16-007SL |
|          | Lip seal                            | 10U-B19-062   |
|          | Spearhead body                      | 10U-B16-101SL |
|          | Pumping valve                       | 10U-B16-102SL |
|          | Coiled spring pin 3/8" X 1-5/8" (2) | 10S-B10-012SL |
|          | Latch retracting case               | 10S-B10-013SL |
|          | Spring lock nut                     | 10S-B10-071SL |
|          | Piston compression spring           | 10S-B10-014SL |
|          | Piston                              | 10S-B10-070VL |
|          | Latch (2)                           | 10S-B13-015VL |
|          | Spring pin 3/8" X 1-1/4"            | 10S-B10-017   |
|          | Upper latch body                    | 10S-B10-19USL |
|          | Landing shoulder                    | 10S-B13-19S   |
|          | Landing indicator bushing           | 10S-10-016    |
|          | Stainless steel ball 22mm           | 10S-10-052    |
|          | Lower latch body                    | 10S-B10-19L   |
|          | Hex nut                             | 10S-B10-020   |
|          | Spindle shaft                       | 10S-B10-021   |
|          | Shut-off valve hard (2)             | 10S-B13-22H   |
|          | Valve adjusting washer (2)          | 10S-B13-023   |
|          | Ball thrust bearing (2)             | 10S-B10-025   |
|          | Spindle bearing                     | 10S-B10-026   |
| <b>c</b> | Compression spring                  | 10S-B10-028   |
|          | Lock nut                            | 10S-B10-030   |
|          | Inner tube cap                      | 10S-B13-31B   |
|          | Grease fitting 1/4"- 28 straight    | 10S-10-31G    |
|          | Stainless steel ball 3/4"           | 10S-B10-31S   |
| L        | Check valve body                    | 10S-B10-31C   |

1

A

Optional shut-off valves (soft) are also available. Please use the following part number 10S-B13-22S to place an order.